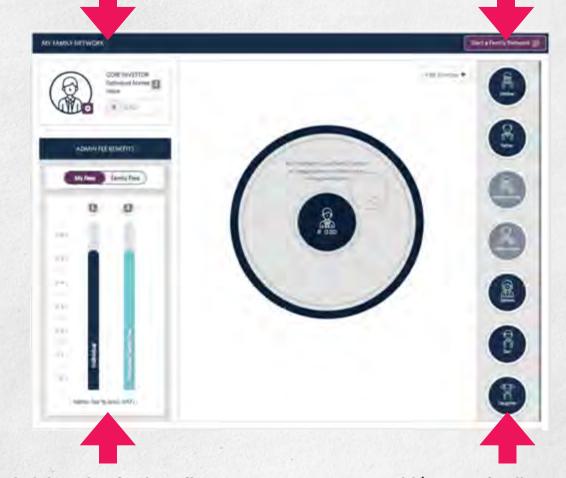

#### **Start a Family Network**

When you're comfortable with your Family Network structure, click on 'Start a Family Network'. You'll be prompted to login to the PPS Investments Secure Site to activate your Family Network and send invitations to connect. It's up to you to encourage them to accept the invitation.

#### Administration fee benefits

**Core investor** 

As the core investor,

be inserted here.

your market value will

Get an overview of the individual and family administration fees that could be applied to your family network based on the estimated family market value. The more you save as a family, the more you could save on family administration fees.

#### Add/remove family members

You can start adding family members to create your Family Network. Drag & drop family members using the icons on the right-hand side or click on 'Add Member'. All family members' investments have to be on the PPS Investments platform to qualify for the reduced administration fee.