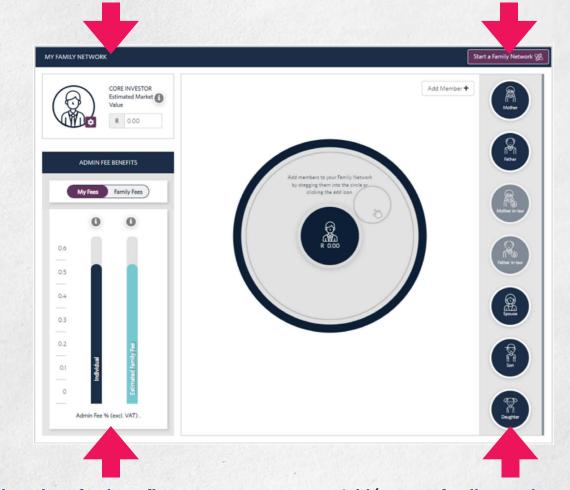

## Help your clients invest in themselves and build their family's wealth.

**Start a Family Network** 

When you're comfortable with your client's Family Network structure, click on 'Start a Family Network'. You'll be prompted to login to the PPS Investments Secure Site to activate the Family Network and send invitations to connect. Encourage your client to request that their family members accept the invitation to join the Family Network.

#### Administrations fee benefits

**Core investor** 

be inserted here.

their market value will

Your client is the core investor,

Get an overview of the individual and family administration fees that could be applied to your client's family network based on the family market value. The more they save as a family, the more they could save on family administration fees.

#### Add/remove family members

You can start adding family members to create your client's Family Network. Drag & drop family members using the icons on the right-hand side or click on 'Add Member'. All family members' investments have to be on the PPS Investments platform to qualify for the reduced administration fee.