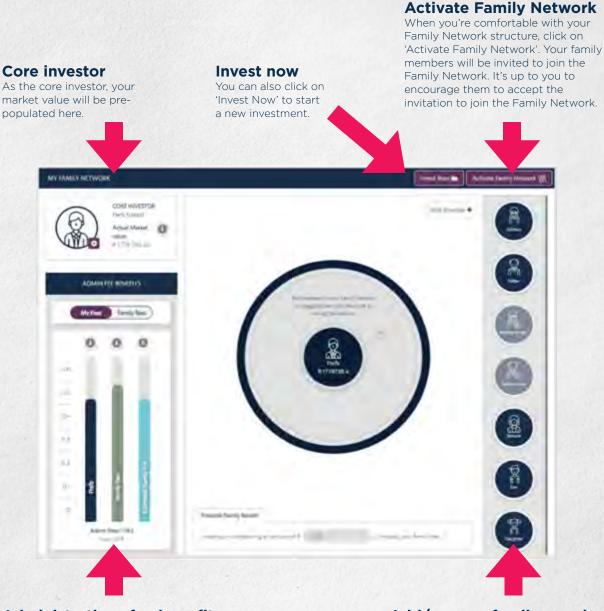

## How to create a Family Network

As the core investor, you can create a Family Network on the PPS Investments Secure Site. <u>Login to the Secure Site</u>, to create and activate your Family Network. If you're not a registered user, simply click register and follow the prompts to create a profile.

### **Activating a Family Network**

When you login to the PPS Investments Secure Site, you can:

- Create and manage your Family Network
- Start adding family members to create your Family Network
- Invite family members to connect to your Family Network
- Determine family administration fee based on the family market value

### **Administrations fee benefits**

Get an overview of the individual and family administration fees that could be applied to your family network based on the family market value. The more you save as a family, the more you could save on family administration fees.

### Add/remove family members

You can start adding family members to create your Family Network. Drag & drop family members using the icons on the right-hand side or click on 'Add Member'. All family members' investments have to be on the PPS Investments platform to qualify for the reduced administration fee.