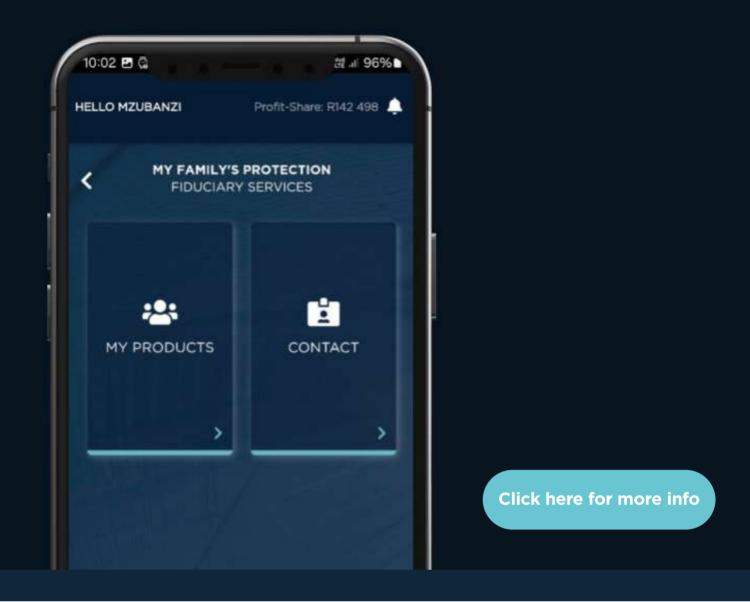

## FIDUCIARY SERVICES

What can I see/do with my Fiduciary products?

### **My Products**

• View your Will status

### Contacts

• View PPS Fiduciary contact details