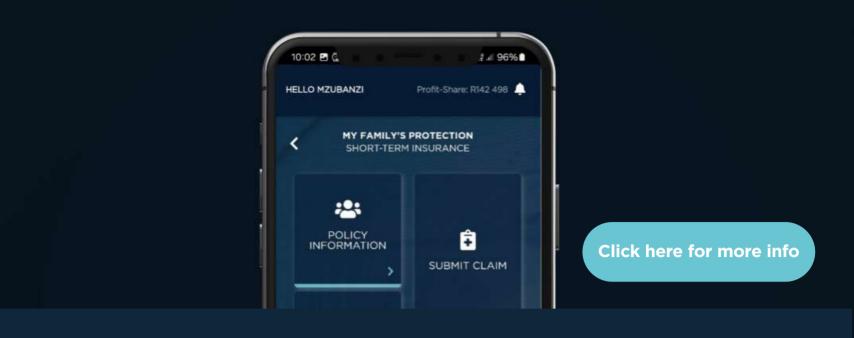

# **PPS SHORT-TERM INSURANCE**

What can I see/do with my Short-Term Insurance products?

#### **Policy Information**

- View your PPS Short-Term Insurance policies
- View your personal details related to your selected policies
- View detailed information about the covers on your policies, including details about the asset(s) covered
- Request a change to your personal particulars or policies

#### Submit Claim

- Motor Claim
- Non-motor claim