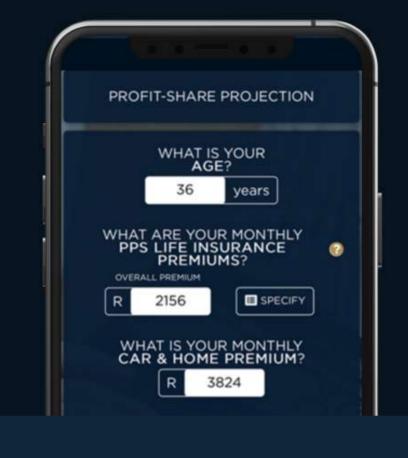

At PPS, we take pride in simplifying life for our members and advisers by offering products tailored to individual needs.

That is why we are introducing the PPS Mobile App that enables members convenient, tailor-made access to our products and services across all subsidiaries at just a click of a button on any smart mobile device!

The app will be available to all PPS members, with and without product, across all subsidiaries.



## **UNIQUE FEATURES**

A unique and engaging user experience, tailored to your individual needs. App features include:

- Financial adviser contact details
- Administration self-service
- View contact and banking details
- View documents and tax certificates
- View and update product and portfolio details
- Request new products or product changes
- Profit-Share details and statements
- Profit-Share Account<sup>™</sup> Projection



## **FINANCIAL SOLUTIONS**

We offer a comprehensive range of financial solutions.

PPS LIFE INSURANCE

PPS SHORT-TERM INSURANCE

PPS INVESTMENTS

PPS FIDUCIARY SERVICES

PROFMED



## **PPS LIFE INSURANCE**

What can I see/do with my Life Insurance products?

#### **My Products**

- View your Insurance products, cover amounts and premiums
- Request additiona