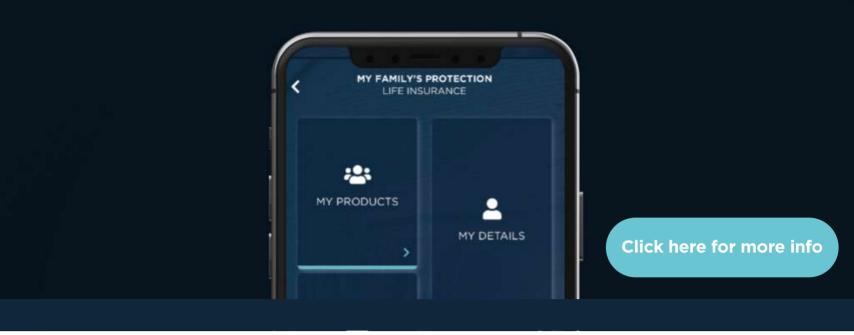

#### **My Products**

- View your Insurance products, cover amounts and premiums
- Request additional cover

### **My Details**

- View personal details
- Edit some personal details
- View contact details
- View bank details