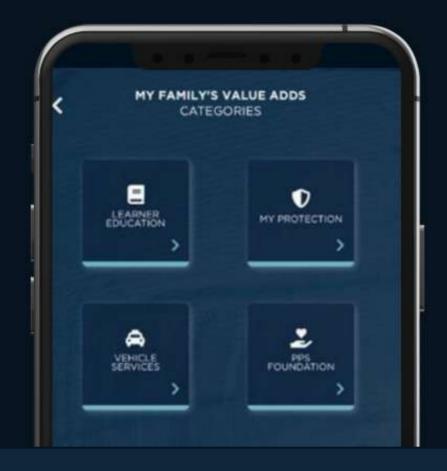

#### NOTE:

Access the PPS value-added benefits (concierge services) under "Value Adds" on the main menu at the bottom of the screen

## **VALUE-ADDED PARTNERS**

Access PPS exclusive deals and take advantage of lifestyle benefits that come with being a PPS member.