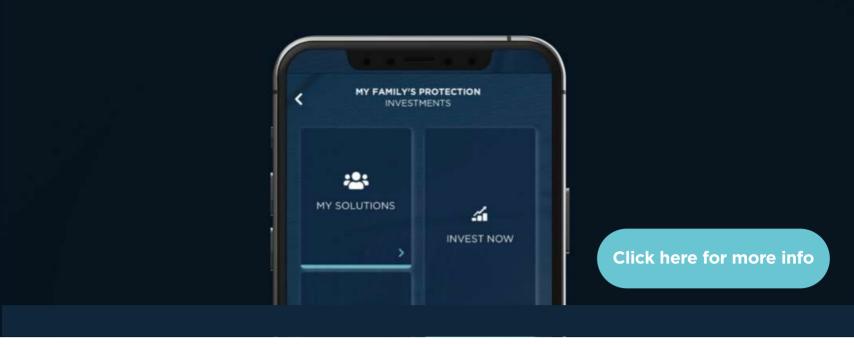

## **PPS INVESTMENTS**

What can I see/do with my investment products?

### **My Solutions**

- View your consolidated investment portfolio
- View market values of all investment products
- View details of each investment, including the unit trust fund breakdown, asset allocation and a graph over time
- Start a new investment, top-up an existing investment, switch the unit trust funds of an investment and withdraw from an investment

#### **Invest Now**

• Start a new investment