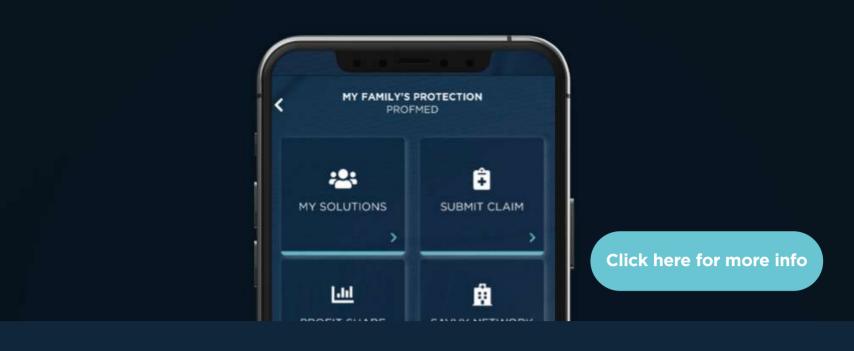

## PROFMED

### What can I see/do with my Profmed products?

#### **My Solutions**

- View details about the principal member and dependant(s)
- View your total premium
- Request a change on your benefits or the members covered

#### Submit a Claim

Submit a medical aid claim