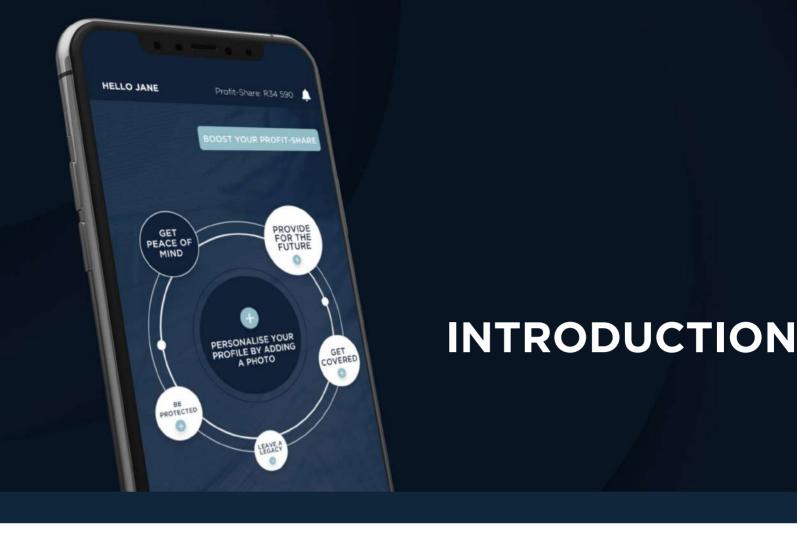

## **UNIQUE FEATURES**

A unique and engaging user experience, tailored to your individual needs. App features include:

- Financial adviser contact details
- Administration self-service
- View contact and banking details
- View documents and tax certificates
- View and update product and portfolio details
- Request new products or product changes
- Profit-Share details and statements
- Profit-Share Account<sup>™</sup> Projection