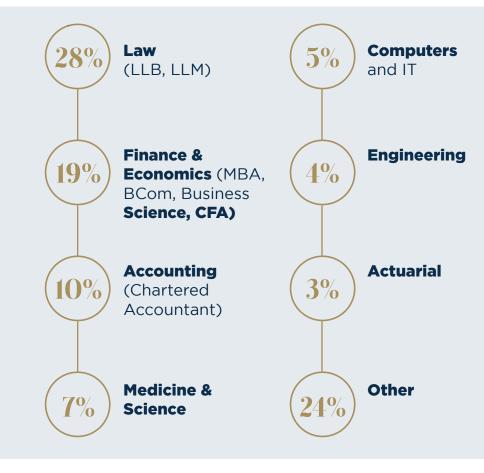

## **PROFESSIONS**

Source: New World Wealth (2018) Refers to last degree/certification achieved by HNWI