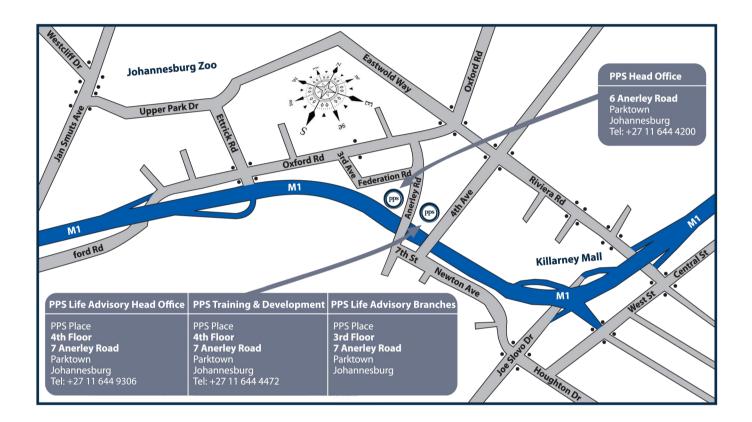

## PPS MAP & DIRECTIONS

GPS CO-ORDINATES: 26° 10.093'S, 28° 02.881'E

## DIRECTIONS FROM THE AIRPORT:

Exit Airport and follow the R24 West towards Johannesburg.

R24 becomes R24/N12 - follow directions towards the N3 Southern Bypass (keep left at Gillooly's Interchange). Follow the M2 to Johannesburg, after some distance, follow Sandton/Pretoria on the M1 (De Villiers Graaff Highway) (keep left at Sandton/Buccleuch Interchange). Take the Oxford Rd off-ramp and continue in the Rosebank direction. Turn right into Anerley Rd (fourth road right). PPS on your left & right.

## **DIRECTIONS FROM PRETORIA:**

Travel South towards Johannesburg on the N1 (Ben Schoeman Highway). Continue towards Johannesburg on the M1 (De Villiers Graaff Highway) through Sandton/Buccleuch Interchange. Continue towards Johannesburg CBD, Take the Joe Slovo Dr off-ramp. First traffic light (Newtown Ave.) turn right. Newtown Ave becomes 7th St. Turn right into Anerley Rd (second road right). Pass over the Highway - PPS on your left & right.

## **DIRECTIONS FROM JOHANNESBURG CBD:**

Travel North towards Sandton/Pretoria on the M1 (De Villiers Graaff Highway). Take the Oxford Rd off-ramp and continue in the Rosebank direction. Turn right into Anerley Rd (fourth road right). PPS on your left & right.